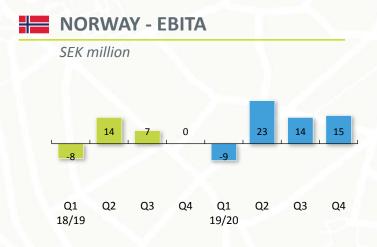

# STRONG GROWTH AND IMPROVED PROFITABILITY IN NORWAY

- Net sales is higher than last year driven by volume increase in existing contracts and positive contract migration
- EBITA was unchanged compared with the same period last year

## **Q4 HIGHLIGHTS**

- Net sales higher than last year due to traffic development in existing contracts as well as positive contract migration
- EBITA has increased significantly compared to last year driven by positive impact of contract migration and traffic development in existing contracts