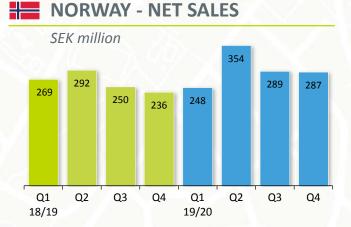

# STRONG GROWTH AND IMPROVED PROFITABILITY IN NORWAY

- Net sales is higher than last year driven by volume increase in existing contracts and positive contract migration
- EBITA was unchanged compared with the same period last year

## **Q4 HIGHLIGHTS**

- Net sales higher than last year due to traffic development in existing contracts as well as positive contract migration
- EBITA has increased significantly compared to last year driven by positive impact of contract migration and traffic development in existing contracts