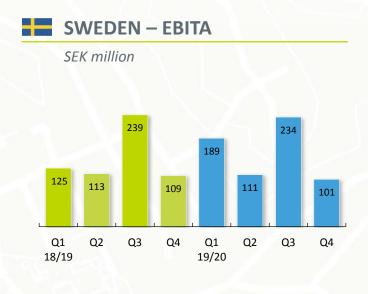

### **Q4 HIGHLIGHTS**

- Net sales decreased compared with the period last year driven by negative contract migration, partly compensated by positive contribution from existing contracts and from Samtrans
- EBITA has decreased compared to last year as an effect of contract migration, partly compensated by positive development in existing contracts