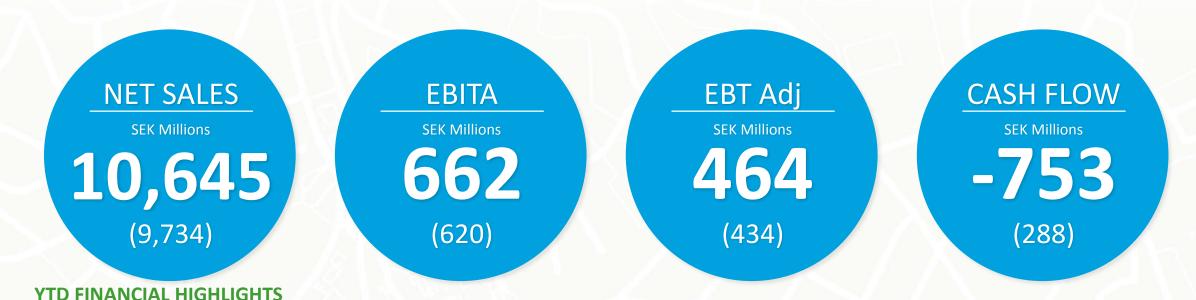

## ANOTHER YEAR WITH STRONG GROWTH AND STABLE PROFIT DEVELOPMENT

- Net sales\* grew 8.9% supported by acquisitions of 6.5% and 2.4% from organic growth.
- Adjusted EBT increased to SEK 464 million (434) due to positive contributions from the acquired companies and performance improvements in existing contracts but offset by the contract migration.
- Cash flow from operations before changes in working capital increased to SEK 1,739 million (1,564) and total cash flow decreased to SEK -753 million (288) mainly explained by significant bus investments financed by the green bond issued in Q4 last year and working capital swings.
- Investments amounting to SEK 2,432 million (1,396) in buses and other equipment. Change from leasing to loan financing 799 MSEK \*adjusted for currency effects and discontinuing operations

## **OVERALL STRONG FULL-YEAR RESULTS DESPITE CONTRACT MIGRATIONS**

| SEK million                                    | Q4<br>19/20        | Q4<br>18/19       | Change       | YTD<br>19/20        | YTD<br>18/19        | Change        |
|------------------------------------------------|--------------------|-------------------|--------------|---------------------|---------------------|---------------|
| Net sales                                      | 2 605              | 2 560             | 45           | 10 645              | 9 734               | 911           |
| <b>EBITDA</b> % of net sales                   | 357<br>13,7 %      | 362<br>14,2 %     | -5           | 1 764<br>16,6 %     | 1 596<br>16,4 %     | 168           |
| <b>EBITA</b> % of net sales                    | 89<br>3,4 %        | 102<br>4,0 %      | -13          | 662<br>6,2 %        | 620<br>6,4 %        | 42            |
| EBIT % of net sales                            | 64<br>2,5 %        | 80<br>3,1 %       | -16          | 597<br>5,6 %        | 575<br>5,9 %        | 22            |
| Interest income<br>Interest expenses<br>FX net | -<br>-48<br>-6     | -<br>-46<br>-11   | -<br>-2<br>5 | -<br>-193<br>-5     | -177<br>-9          | -<br>-16<br>4 |
| <b>EBT</b> % of net sales Tax                  | 10<br>0,4 %<br>-10 | 23<br>0,8 %<br>-5 | -13<br>-4    | 399<br>3,7 %<br>-94 | 389<br>4,0 %<br>-91 | 10<br>-2      |
| Earnings after tax                             | 0                  | 18                | -17          | 305                 | 298                 | 8             |

- Net sales growth for the full year mainly driven by acquisitions and positive development in existing contracts but negatively effected by contract migration
- EBT of 10 MSEK in Q4 includes income and cost related to acquisition accounting.
   Adjusted EBT is 35 MSEK
- All-time-high full year results for the group with all four countries improving compared to last year