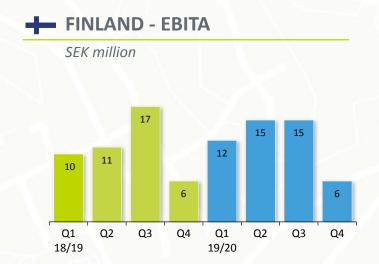

### **Q4 HIGHLIGHTS**

- Net sales decreased compared with the period last year driven by negative contract migration, partly compensated by positive contribution from existing contracts and from Samtrans
- EBITA has decreased compared to last year as an effect of contract migration, partly compensated by positive development in existing contracts

### **Q4 HIGHLIGHTS**

- Significant increase in net sales coming from traffic in Roskilde and from the Örslev acquisition
- EBITA decreased slightly due to contract migration. EBITA was positively impacted by strong performance of the acquired company DBO