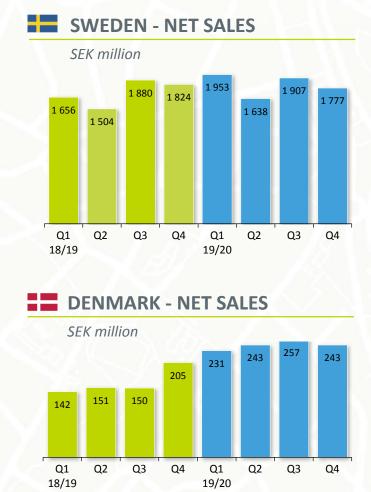

### **Q4 HIGHLIGHTS**

- Net sales decreased compared with the period last year driven by negative contract migration, partly compensated by positive contribution from existing contracts and from Samtrans
- EBITA has decreased compared to last year as an effect of contract migration, partly compensated by positive development in existing contracts

### **Q4 HIGHLIGHTS**

- Significant increase in net sales coming from traffic in Roskilde and from the Örslev acquisition
- EBITA decreased slightly due to contract migration. EBITA was positively impacted by strong performance of the acquired company DBO