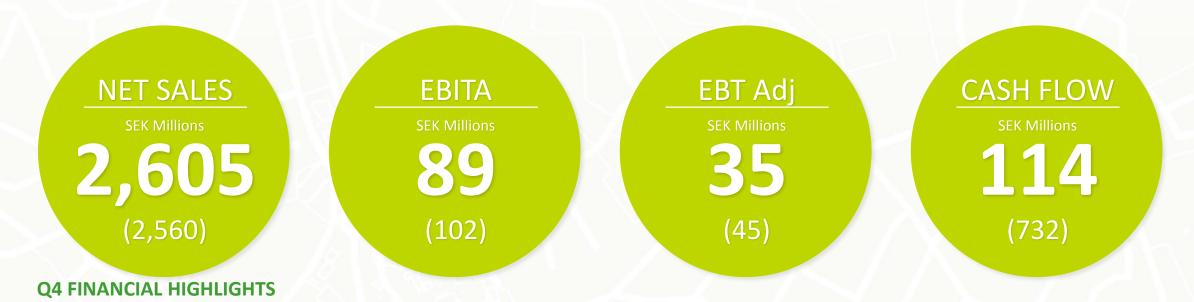

# STABLE QUARTER DESPITE CONTRACT MIGRATION

- Net sales\* grew 1.4% mainly supported by organic growth while contributions from acquisitions were slightly positive.
- Adjusted EBT decreased to SEK 35 million mainly due to the significant contract migration but also partially offset by performance improvements in existing contracts.
- Cash flow from operations before changes in working capital slightly decreased to SEK 346 million (349) and total cash flow decreased to SEK 114 million (732).
- Investments amounting to SEK 123 million (1,111) in buses and other equipment. Change from leasing to loan financing 46 MSEK

## **OVERALL STRONG FULL-YEAR RESULTS DESPITE CONTRACT MIGRATIONS**

| SEK million                                    | Q4<br>19/20        | Q4<br>18/19       | Change       | YTD<br>19/20        | YTD<br>18/19        | Change        |
|------------------------------------------------|--------------------|-------------------|--------------|---------------------|---------------------|---------------|
| Net sales                                      | 2 605              | 2 560             | 45           | 10 645              | 9 734               | 911           |
| <b>EBITDA</b> % of net sales                   | 357<br>13,7 %      | 362<br>14,2 %     | -5           | 1 764<br>16,6 %     | 1 596<br>16,4 %     | 168           |
| <b>EBITA</b> % of net sales                    | 89<br>3,4 %        | 102<br>4,0 %      | -13          | 662<br>6,2 %        | 620<br>6,4 %        | 42            |
| EBIT % of net sales                            | 64<br>2,5 %        | 80<br>3,1 %       | -16          | 597<br>5,6 %        | 575<br>5,9 %        | 22            |
| Interest income<br>Interest expenses<br>FX net | -<br>-48<br>-6     | -<br>-46<br>-11   | -<br>-2<br>5 | -<br>-193<br>-5     | -177<br>-9          | -<br>-16<br>4 |
| <b>EBT</b> % of net sales Tax                  | 10<br>0,4 %<br>-10 | 23<br>0,8 %<br>-5 | -13<br>-4    | 399<br>3,7 %<br>-94 | 389<br>4,0 %<br>-91 | 10<br>-2      |
| Earnings after tax                             | 0                  | 18                | -17          | 305                 | 298                 | 8             |

- Net sales growth for the full year mainly driven by acquisitions and positive development in existing contracts but negatively effected by contract migration
- EBT of 10 MSEK in Q4 includes income and cost related to acquisition accounting.
   Adjusted EBT is 35 MSEK
- All-time-high full year results for the group with all four countries improving compared to last year