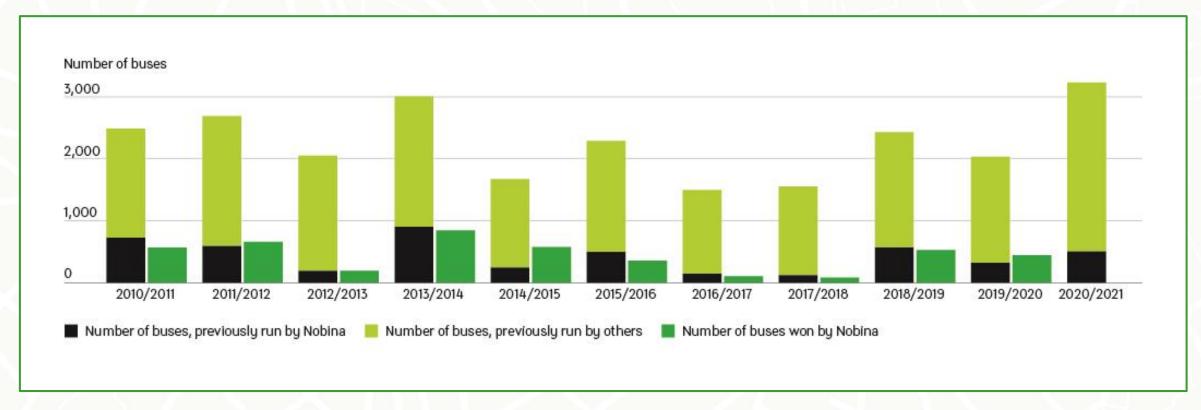

## SUCCESSFUL RENEWAL RATE INDICATING FUTURE MARKET SHARE GAIN

#### **HIGHLIGHTS** (year-to-date)

- Nobina has submitted tenders for 2 026 buses in FY19/20
- Nobina has won contracts of 432 buses in FY19/20 which gives a win-rate of 21%
- Nobina has won more buses (432) than number of tendered Nobina buses (319) →
  resulting in a renewal rate of 135%

#### **DETAILED UPDATE** (Number of buses)

| March 2019<br>– | Tender results during the period |                  |  |  |
|-----------------|----------------------------------|------------------|--|--|
| February 2020   | Announced                        | Won              |  |  |
| Sweden          | 1187                             | 321              |  |  |
| Norway          | 429                              | 0                |  |  |
| Finland         | 154 <sup>1)</sup>                | 59 <sup>1)</sup> |  |  |
| Denmark         | 256                              | 52               |  |  |
| Total           | 2 026                            | 432              |  |  |