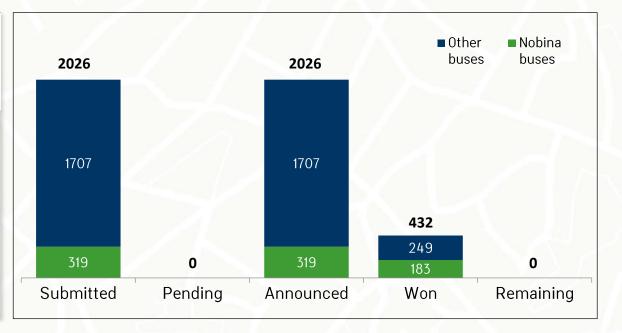

## SUCCESSFUL RENEWAL RATE INDICATING FUTURE MARKET SHARE GAIN

#### **HIGHLIGHTS** (year-to-date)

- Nobina has submitted tenders for 2 026 buses in FY19/20
- Nobina has won contracts of 432 buses in FY19/20 which gives a win-rate of 21%
- Nobina has won more buses (432) than number of tendered Nobina buses (319) →
  resulting in a renewal rate of 135%

#### **DETAILED UPDATE** (Number of buses)

| March 2019<br>– | Tender results during the period |                  |  |  |
|-----------------|----------------------------------|------------------|--|--|
| February 2020   | Announced                        | Won              |  |  |
| Sweden          | 1187                             | 321              |  |  |
| Norway          | 429                              | 0                |  |  |
| Finland         | 154 <sup>1)</sup>                | 59 <sup>1)</sup> |  |  |
| Denmark         | 256                              | 52               |  |  |
| Total           | 2 026                            | 432              |  |  |

#### Definitions:

Submitted – Number of buses in tenders submitted by Nobina

Pending – Number of buses in submitted less announced

Announced – Number of buses in tenders where results are announced

Won – Number of buses Nobina has won out of announced tenders

Remaining available - Number of remaining buses available in tenders FY19/20